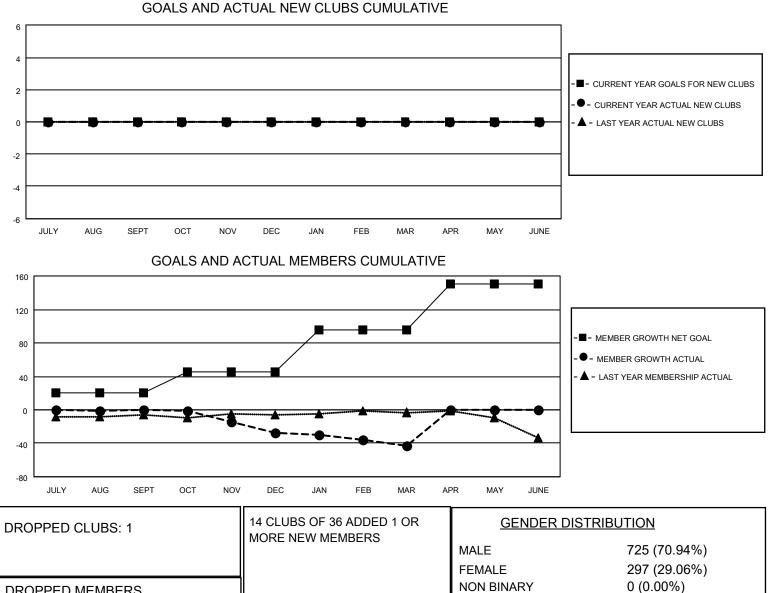

## LOCATION NEW ZEALAND

District 202 D

Results as of: 3/31/2022

| Clubs                 |               |           |               | Members               |                         |                         |                                                    |
|-----------------------|---------------|-----------|---------------|-----------------------|-------------------------|-------------------------|----------------------------------------------------|
| RESULTS FOR 2021-2022 |               |           |               | RESULTS FOR 2021-2022 |                         |                         |                                                    |
| QUARTER               | NEW CLUB GOAL | NEW CLUBS | DROPPED CLUBS | QUARTER               | IBER GROWTH NET<br>GOAL | MEMBER GROWTH<br>ACTUAL | DROPPED<br>MEMBERS ACTUAL<br>(including transfers) |
| JULY/AUG/SEPT         | 0             | 0         | 0             | JULY/AUG/SEPT         | 20                      | 23                      | 20                                                 |
| OCT/NOV/DEC           | 0             | 0         | 1             | OCT/NOV/DEC           | 25                      | 5                       | 32                                                 |
| JAN/FEB/MAR           | 0             | 0         | 0             | JAN/FEB/MAR           | 50                      | 9                       | 23                                                 |
| APR/MAY/JUNE          | 0             | 0         | 0             | APR/MAY/JUNE          | 55                      | 0                       | 0                                                  |